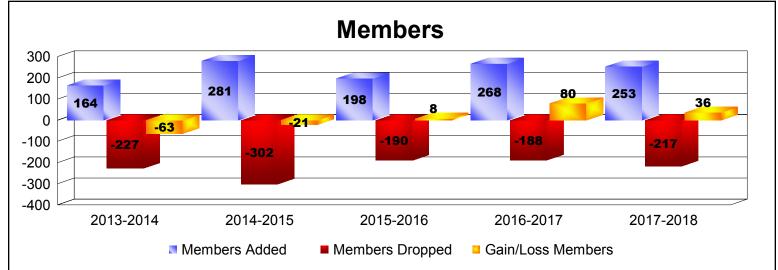

District B 6

As of June 2018 Cumulative

| Year      | New<br>Clubs | Dropped<br>Clubs | Gain/<br>Loss<br>Clubs | New<br>Members | Charter<br>Members | Reinstate<br>Members | Transfer<br>Members | Total<br>Member<br>Added | Total<br>Members<br>Dropped | Gain/<br>Loss<br>Members |
|-----------|--------------|------------------|------------------------|----------------|--------------------|----------------------|---------------------|--------------------------|-----------------------------|--------------------------|
| 2013-2014 | 1            | -3               | -2                     | 57             | 52                 | 52                   | 3                   | 164                      | -227                        | -63                      |
| 2014-2015 | 8            | -5               | 3                      | 76             | 193                | 7                    | 5                   | 281                      | -302                        | -21                      |
| 2015-2016 | 2            | -4               | -2                     | 133            | 46                 | 13                   | 6                   | 198                      | -190                        | 8                        |
| 2016-2017 | 3            | -3               | 0                      | 165            | 76                 | 26                   | 1                   | 268                      | -188                        | 80                       |
| 2017-2018 | 4            | 0                | 4                      | 150            | 87                 | 8                    | 8                   | 253                      | -217                        | 36                       |
| Average   | 4            | -3               | 1                      | 116            | 91                 | 21                   | 5                   | 233                      | -225                        | 8                        |