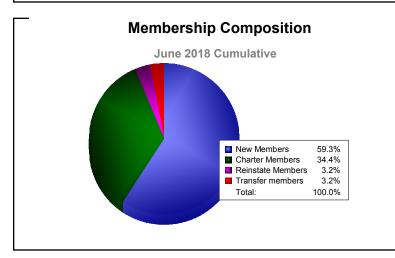

District B 6

As of June 2018 Cumulative

| Year      | New<br>Clubs | Dropped<br>Clubs | Gain/<br>Loss<br>Clubs | New<br>Members | Charter<br>Members | Reinstate<br>Members | Transfer<br>Members | Total<br>Member<br>Added | Total<br>Members<br>Dropped | Gain/<br>Loss<br>Members |
|-----------|--------------|------------------|------------------------|----------------|--------------------|----------------------|---------------------|--------------------------|-----------------------------|--------------------------|
| 2013-2014 | 1            | -3               | -2                     | 57             | 52                 | 52                   | 3                   | 164                      | -227                        | -63                      |
| 2014-2015 | 8            | -5               | 3                      | 76             | 193                | 7                    | 5                   | 281                      | -302                        | -21                      |
| 2015-2016 | 2            | -4               | -2                     | 133            | 46                 | 13                   | 6                   | 198                      | -190                        | 8                        |
| 2016-2017 | 3            | -3               | 0                      | 165            | 76                 | 26                   | 1                   | 268                      | -188                        | 80                       |
| 2017-2018 | 4            | 0                | 4                      | 150            | 87                 | 8                    | 8                   | 253                      | -217                        | 36                       |
| Average   | 4            | -3               | 1                      | 116            | 91                 | 21                   | 5                   | 233                      | -225                        | 8                        |