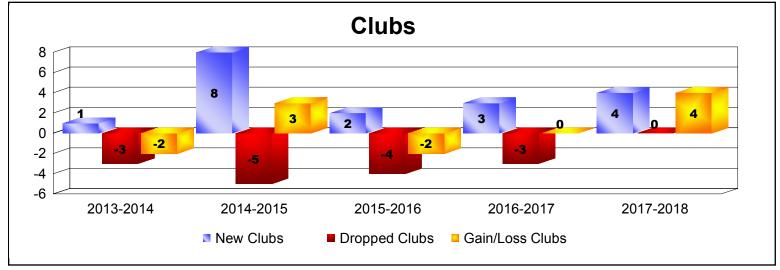

District B 6

As of June 2018 Cumulative

| Year      | New<br>Clubs | Dropped<br>Clubs | Gain/<br>Loss<br>Clubs | New<br>Members | Charter<br>Members | Reinstate<br>Members | Transfer<br>Members | Total<br>Member<br>Added | Total<br>Members<br>Dropped | Gain/<br>Loss<br>Members |
|-----------|--------------|------------------|------------------------|----------------|--------------------|----------------------|---------------------|--------------------------|-----------------------------|--------------------------|
| 2013-2014 | 1            | -3               | -2                     | 57             | 52                 | 52                   | 3                   | 164                      | -227                        | -63                      |
| 2014-2015 | 8            | -5               | 3                      | 76             | 193                | 7                    | 5                   | 281                      | -302                        | -21                      |
| 2015-2016 | 2            | -4               | -2                     | 133            | 46                 | 13                   | 6                   | 198                      | -190                        | 8                        |
| 2016-2017 | 3            | -3               | 0                      | 165            | 76                 | 26                   | 1                   | 268                      | -188                        | 80                       |
| 2017-2018 | 4            | 0                | 4                      | 150            | 87                 | 8                    | 8                   | 253                      | -217                        | 36                       |
| Average   | 4            | -3               | 1                      | 116            | 91                 | 21                   | 5                   | 233                      | -225                        | 8                        |